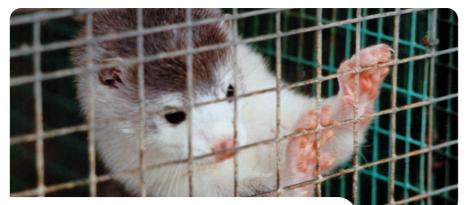

## **KLEIDER BAUER STOPP DEN PELZVERKAUF!**

Immer mehr Menschen tragen Pelz, u. a. deshalb, weil große Bekleidungskonzerne wie Kleider Bauer Echtpelz als Verbrämung oder Kragen auf Kleidungsstücken verwenden. Mehr als 50 Millionen Tiere werden jedes Jahr nur zur "Gewinnung" von Pelz gequält und getötet. Entweder sie kommen aus Pelztierfarmen, wo die Tiere auf Drahtgitterböden monatelang dahinvegetieren müssen, oder die Felle stammen von wild gefangenen Tieren, die in grausamen Schlagfallen gefangen, hierbei verletzt, und oft erst nach stunden- oder gar tagelanger Qual getötet werden.